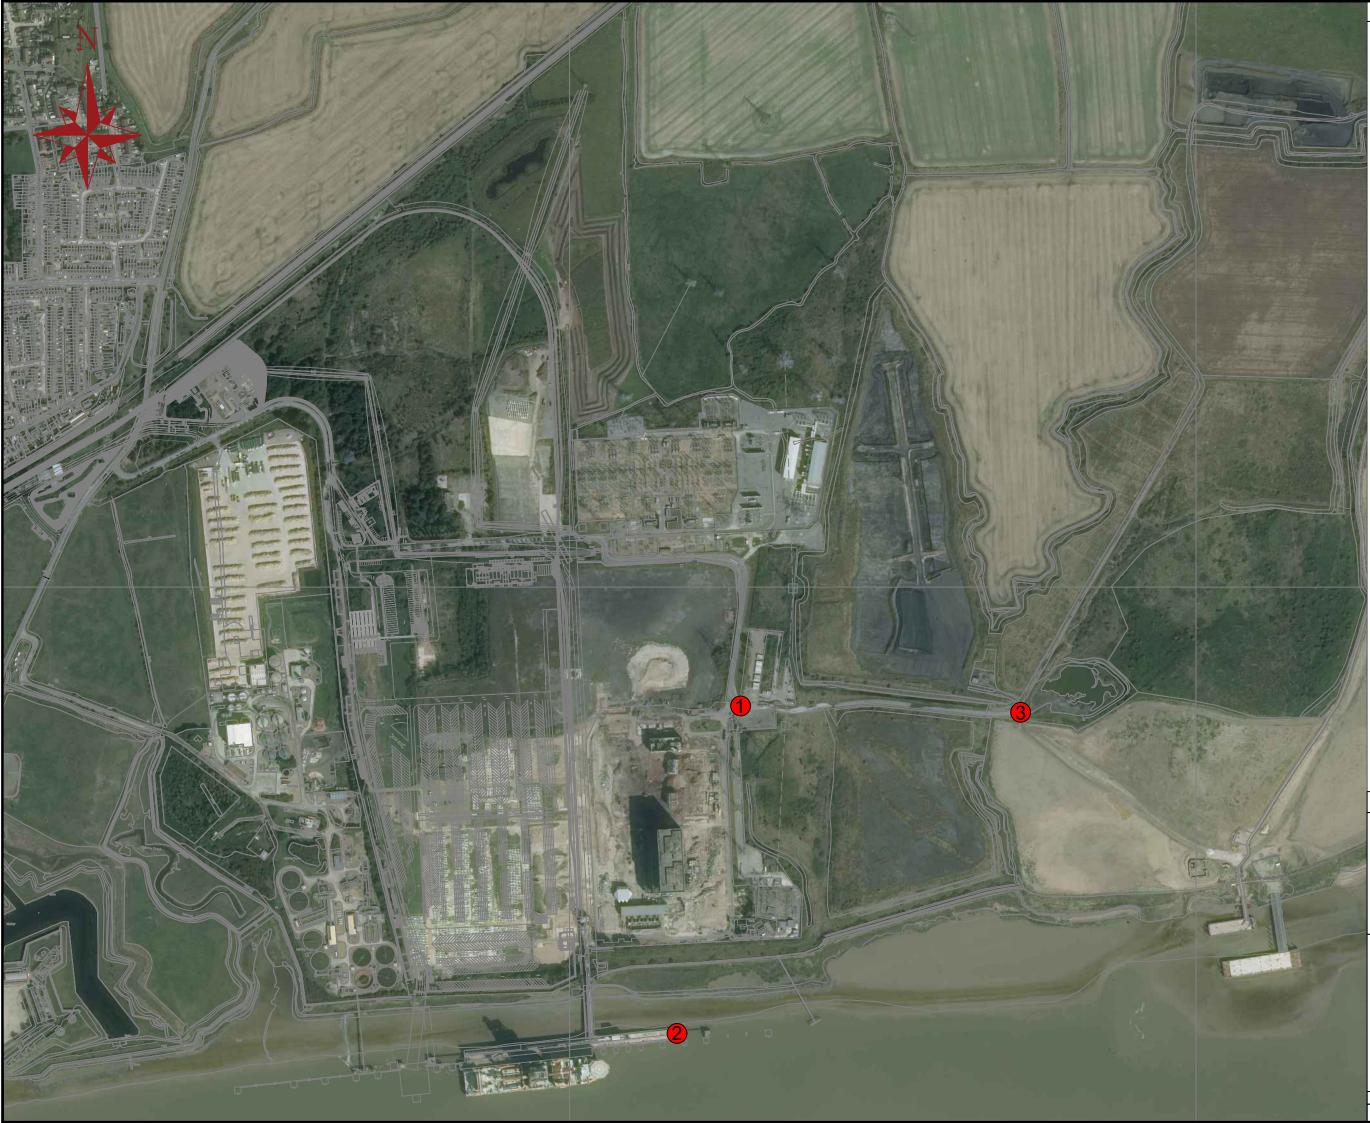

#### Secure locations:

**Location 1**: Eastern end of Substation Road; the location where the construction haul road will connect into the existing road network within Tilbury2. To observe the existing operations of the Port with which LTC will need to interface and areas with potential environmental impacts.

**Location 2**: Tilbury2 jetty; location of potential import of aggregates for the construction of LTC, especially in the event LTC utilise the existing CMAT facility within Tilbury2, and providing a clear view over the construction compound. To observe the existing operations of the Port relevant to the construction of LTC, and areas with potential environmental impacts.

**Location 3**: Land within the temporary construction compound, located along the approximate alignment of the haul road. To observe areas of potential environmental impact, and potential legacy related to ensuring LTC does not prevent or restrict the Tilbury Link Road from being brought forward.

PoTLL also notes that the ExA's unaccompanied site inspections involved a car journey along the A1089 and Fort Road, but did not include any visit within the boundary of Tilbury2 and the infrastructure corridor, proposed to be used by the Applicant as the main construction route. This route will be used when visiting any or all of Locations 1 to 3.

# Legend

- 1. To view Port of Tilbury + Freeport Land
- View Existing Operations at Tilbury2 and the river frontage
  To view the Motts land and Haul Pood
- Road

| REV                          | AMENDMENT  |                            | DATE | NAME | REV REQ |  |
|------------------------------|------------|----------------------------|------|------|---------|--|
| 24                           |            | DRAWN BY:<br>D Mickelburgh |      |      |         |  |
|                              | TYXY I     | REQUESTED BY:              |      |      |         |  |
| PORT OF<br>TILBURY<br>LONDON |            | J Speakman                 |      |      |         |  |
|                              |            | CHECKED                    |      |      |         |  |
|                              |            | ENGINEER                   |      |      |         |  |
| Loca                         | ation: POT |                            |      |      |         |  |